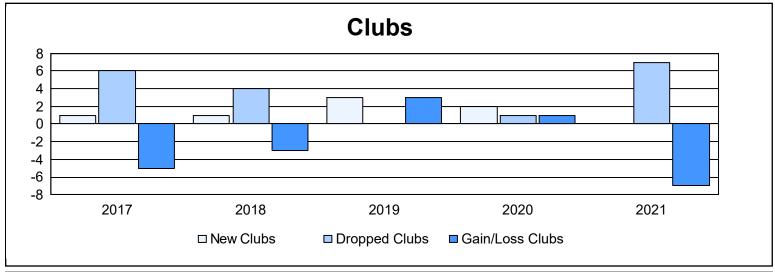

District LB 2 As of June 2021 Cumulative

| Year      | New<br>Clubs | Dropped<br>Clubs | Gain/<br>Loss<br>Clubs | New<br>Members | Charter<br>Members | Reinstate<br>Members | Transfer<br>Members | Total<br>Member<br>Added | Total<br>Members<br>Dropped | Gain/<br>Loss<br>Members |
|-----------|--------------|------------------|------------------------|----------------|--------------------|----------------------|---------------------|--------------------------|-----------------------------|--------------------------|
| 2016-2017 | 1            | 6                | -5                     | 242            | 48                 | 11                   | 10                  | 311                      | 302                         | 9                        |
| 2017-2018 | 1            | 4                | -3                     | 147            | 22                 | 6                    | 0                   | 175                      | 232                         | -57                      |
| 2018-2019 | 3            | 0                | 3                      | 185            | 63                 | 8                    | 2                   | 258                      | 181                         | 77                       |
| 2019-2020 | 2            | 1                | 1                      | 26             | 57                 | 13                   | 0                   | 96                       | 243                         | -147                     |
| 2020-2021 | 0            | 7                | -7                     | 76             | 1                  | 10                   | 4                   | 91                       | 213                         | -122                     |
| Average   | 1            | 4                | -2                     | 135            | 38                 | 10                   | 3                   | 186                      | 234                         | -48                      |